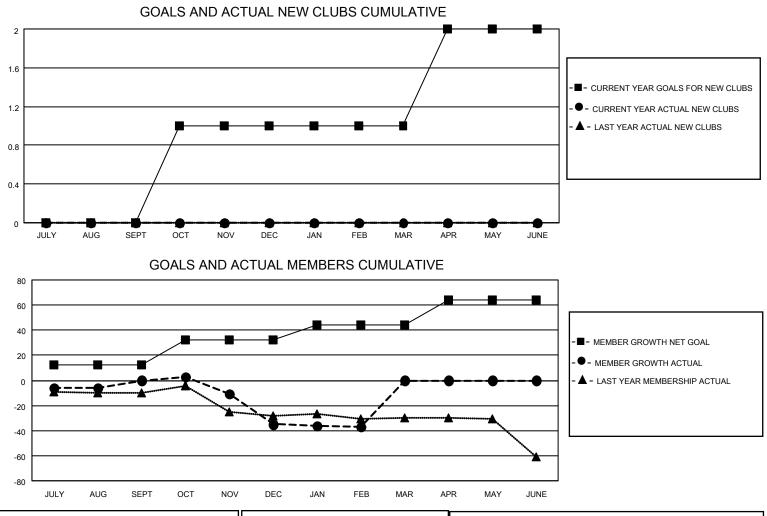

## LOCATION NORTH CAROLINA

District 31 I

Results as of: 2/28/2023

| Clubs                 |               |           |               | Members               |                        |                         |                                                    |
|-----------------------|---------------|-----------|---------------|-----------------------|------------------------|-------------------------|----------------------------------------------------|
| RESULTS FOR 2022-2023 |               |           |               | RESULTS FOR 2022-2023 |                        |                         |                                                    |
| QUARTER               | NEW CLUB GOAL | NEW CLUBS | DROPPED CLUBS | QUARTER               | BER GROWTH NET<br>GOAL | MEMBER GROWTH<br>ACTUAL | DROPPED<br>MEMBERS ACTUAL<br>(including transfers) |
| JULY/AUG/SEPT         | 0             | 0         | 2             | JULY/AUG/SEPT         | 12                     | 15                      | 13                                                 |
| OCT/NOV/DEC           | 1             | 0         | 2             | OCT/NOV/DEC           | 20                     | 17                      | 50                                                 |
| JAN/FEB/MAR           | 0             | 0         | 0             | JAN/FEB/MAR           | 12                     | 17                      | 19                                                 |
| APR/MAY/JUNE          | 1             | 0         | 0             | APR/MAY/JUNE          | 20                     | 0                       | 0                                                  |